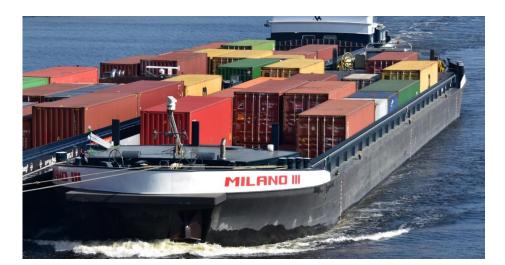

| Name:         | Push barge Milano 3                                                                                                     |
|---------------|-------------------------------------------------------------------------------------------------------------------------|
| Built:        | 2020                                                                                                                    |
| Shipyard:     | Poland and China combination/ foreship conventional                                                                     |
| Tonnage:      | 2379                                                                                                                    |
| Cargo m3 :    | 2400 m3 / 160 teu                                                                                                       |
| Dimensions:   | 95.90 x 11.45 x 3.69m                                                                                                   |
| Cargo hold:   | 1                                                                                                                       |
| Hatches:      | None                                                                                                                    |
| Denn hight:   | 1.10m                                                                                                                   |
| Floor:        | Steel                                                                                                                   |
| Bow thruster: | Veth Jet Propulsion 360 degrees/ 640 HP Scania                                                                          |
| Generators:   | No information                                                                                                          |
| Winches:      | Yes                                                                                                                     |
| Location:     | The Netherlands                                                                                                         |
| Extra info:   | Certificate CVO-valid till 2027                                                                                         |
| Price:        | € 1.175.000,- ex vat/ as is where is                                                                                    |
| General:      | This inland push barge is in very good state and could be used for any kind of transport, she also has AND certificate. |