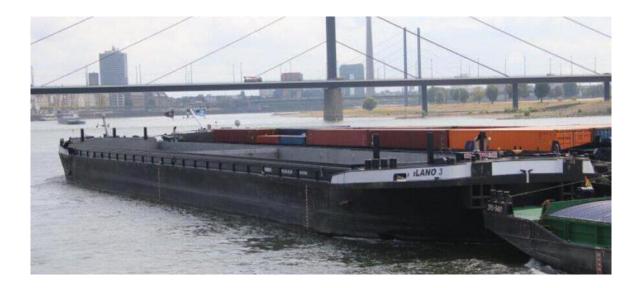

| Name:         | Push barge Milano 3                                                                                                     |
|---------------|-------------------------------------------------------------------------------------------------------------------------|
| Built:        | 2020                                                                                                                    |
| Shipyard:     | Poland and China combination/ foreship conventional                                                                     |
| Tonnage:      | 2379                                                                                                                    |
| Cargo m3 :    | 2400 m3 / 160 teu                                                                                                       |
| Dimensions:   | 95.90 x 11.45 x 3.69m                                                                                                   |
| Cargo hold:   | 1                                                                                                                       |
| Hatches:      | None                                                                                                                    |
| Denn hight:   | 1.10m                                                                                                                   |
| Floor:        | Steel                                                                                                                   |
| Bow thruster: | Veth Jet Propulsion 360 degrees/ 640 HP Scania                                                                          |
| Generators:   | No information                                                                                                          |
| Winches:      | Yes                                                                                                                     |
| Location:     | The Netherlands                                                                                                         |
| Extra info:   | Certificate CVO-valid till 2027                                                                                         |
| Price:        | € 1.175.000,- ex vat/ as is where is                                                                                    |
| General:      | This inland push barge is in very good state and could be used for any kind of transport, she also has AND certificate. |