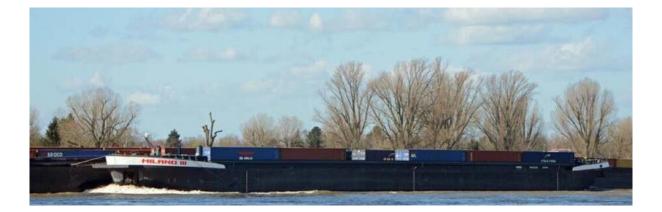

| Name:         | Push barge Milano 3                                                                                                     |
|---------------|-------------------------------------------------------------------------------------------------------------------------|
| Built:        | 2020                                                                                                                    |
| Shipyard:     | Poland and China combination/ foreship conventional                                                                     |
| Tonnage:      | 2379                                                                                                                    |
| Cargo m3 :    | 2400 m3 / 160 teu                                                                                                       |
| Dimensions:   | 95.90 x 11.45 x 3.69m                                                                                                   |
| Cargo hold:   | 1                                                                                                                       |
| Hatches:      | None                                                                                                                    |
| Denn hight:   | 1.10m                                                                                                                   |
| Floor:        | Steel                                                                                                                   |
| Bow thruster: | Veth Jet Propulsion 360 degrees/ 640 HP Scania                                                                          |
| Generators:   | No information                                                                                                          |
| Winches:      | Yes                                                                                                                     |
| Location:     | The Netherlands                                                                                                         |
| Extra info:   | Certificate CVO-valid till 2027                                                                                         |
| Price:        | € 1.175.000,- ex vat/ as is where is                                                                                    |
| General:      | This inland push barge is in very good state and could be used for any kind of transport, she also has AND certificate. |