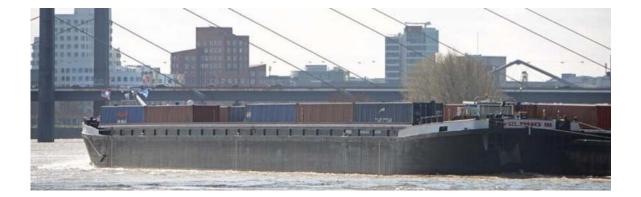

| Name:         | Push barge Milano 3                                                                                                     |
|---------------|-------------------------------------------------------------------------------------------------------------------------|
| Built:        | 2020                                                                                                                    |
| Shipyard:     | Poland and China combination/ foreship conventional                                                                     |
| Tonnage:      | 2379                                                                                                                    |
| Cargo m3 :    | 2400 m3 / 160 teu                                                                                                       |
| Dimensions:   | 95.90 x 11.45 x 3.69m                                                                                                   |
| Cargo hold:   | 1                                                                                                                       |
| Hatches:      | None                                                                                                                    |
| Denn hight:   | 1.10m                                                                                                                   |
| Floor:        | Steel                                                                                                                   |
| Bow thruster: | Veth Jet Propulsion 360 degrees/ 640 HP Scania                                                                          |
| Generators:   | No information                                                                                                          |
| Winches:      | Yes                                                                                                                     |
| Location:     | The Netherlands                                                                                                         |
| Extra info:   | Certificate CVO-valid till 2027                                                                                         |
| Price:        | € 1.175.000,- ex vat/ as is where is                                                                                    |
| General:      | This inland push barge is in very good state and could be used for any kind of transport, she also has AND certificate. |