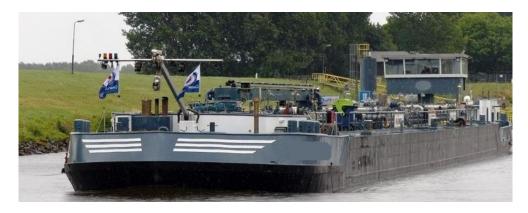

Tanker Vessel Romy (tanker) A1- type N closed / Bunker tanker

Tonnage 1600

1980 m3 - 100%

Built 2008 Yizeng China Dimensions 86.00 x 9.60 x 3.10m

Class Lloyds valid until end 2026

Tanks 6 / including heating coils.

Class Lloyds Register.

Bunker-crane Van Wijk Bunker Crane 18m added and installed.

Price € 2.950.000,- / delivery under approval owner Summer 2025. Delivery in West Europe.

Several delivery conditions details can be offered, full crew and financing options are available.