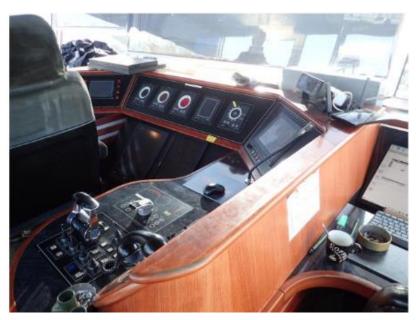

Deckhouse Aft ship, captains stay, open kitchen, bathroom double, extra mens stay,

aircon, toilet. 2 bedrooms. / 2e deckhouse 2 bedrooms

For ship no living area only storage.

General This vessel is in good state optional and technical. Wheelhouse movable 2,0m.