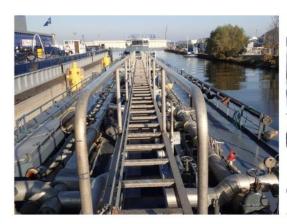

Tanker Vessel Romy (tanker) A1- type N closed / Bunker tanker

Tonnage 1600

1980 m3 - 100%

Built 2008 Yizeng China Dimensions 86.00 x 9.60 x 3.10m

Class Lloyds valid until end 2026

Tanks 6 / including heating coils.

Tank coating: No Coating / Kettle - Yes Viesman

Pumps 3 x Bornemann 250-/ 100 -/ 50 m3-h

Engine Mitsubishi S 12 MPTK / 940 KW

Gearbox: Masson MM 5200

Bow-thruster Van Wijk /SD 1000/ 390 kw

Generator 3 x/390 kva/ 153 kva / 50 Cummins 2008-2018