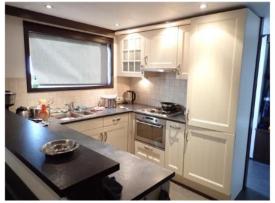

Deckhouse Aft ship, captains stay, open kitchen, bathroom double, extra mens stay,

aircon, toilet. 2 bedrooms. / 2e deckhouse 2 bedrooms

For ship no living area only storage.

General This vessel is in good state optional and technical. Wheelhouse movable 2,0m.