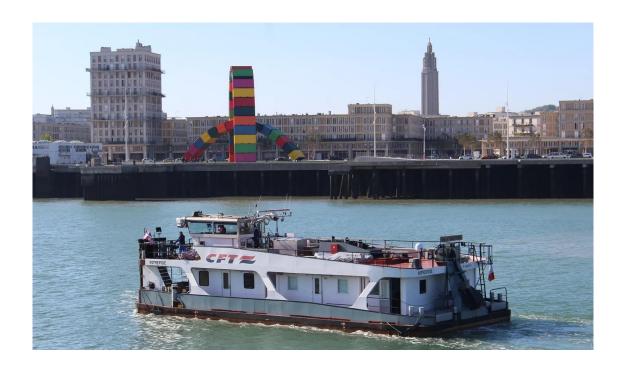

Name: Pusher INTREPIDE / New name Soldier

Built 2000

Type Push boat Inland

Long 22.20 Wide 9.45m Engine Caterpillar

Type C32

HP 1.000 HP – 2 x / total 2.000 HP

Built2018RemarksNoneDepth2.50mMax high without ballast5.80m