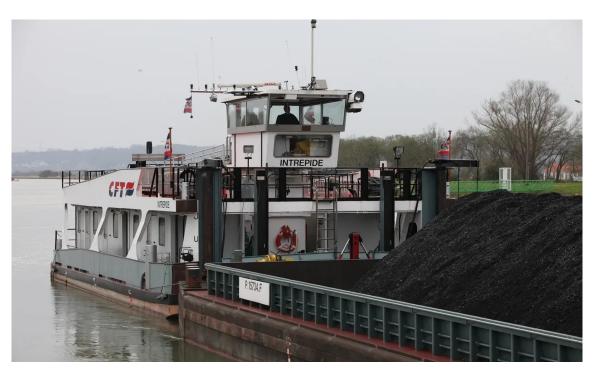

Name: Pusher INTREPIDE / New name Soldier

Built 2000

Type Push boat Inland

Long 22.20 Wide 9.45m Engine Caterpillar

Type C32

HP 1.000 HP – 2 x / total 2.000 HP

Built2018RemarksNoneDepth2.50mMax high without ballast5.80m

This push boat is in a good condition, call for more info. Bow thruster included/

nozzle / CVO till 2029.

Price € 1.495.000,-ex VAT delivery NL

E Mail: hs@hsbv.nl www.hsbv.nl