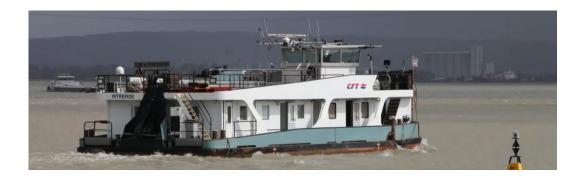

Name: Pusher INTREPIDE / New name Soldier

Built 2000

Type Push boat Inland

Long 22.20 Wide 9.45m Engine Caterpillar

Type C32

HP 1.000 HP – 2 x / total 2.000 HP

Built2018RemarksNoneDepth2.50mMax high without ballast5.80m