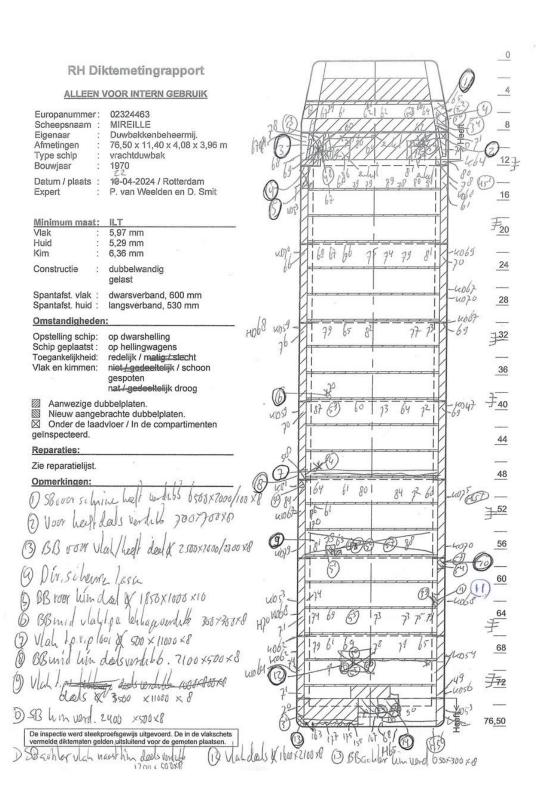

Name: Push barge Lassie / 02324463

Built: 1970

Shipyard: Duisburg Germany

Tonnage: 2730

Cargo m3: 2750 m3/ box shape cargo hold

Dimensions: 76.50 x 11.40 x 3.96m/5.30m

Cargo hold: 1

Hatches: Allu / steel used hatch covers set

Denn hight: 1.40m

Floor: Steel from 2019

Bow thruster: Yes/ no info

Generators: Farymann lgs 2 x

Winches: Biesbosch front and aft winch and anchors

Location: NL

Extra info: Barge is in an acceptable state, new floor 2019. Certificate valid till

2030. Barge is painted and repaired in many details in 2024.

Price: € 395.000,- ex vat/ as is where is / index.

1 - HN 7360 (1) Koninkrijk der Nederlanden - N. 2- HN 7360 (12) Afmetingen van het schip voor het passeren van kunstwerken. (2) Bureau van meting: Rotterdam 3 Onderscheidingsletters van het bureau: HN 76.50 m. a. Lengte (4) Meetbrief No.: 7360 (5) Ingeschreven de 14 juni 1999 11.40 m. 3.96 m. c. Diepgang bij de grootste inzinking (6) METINGSMERK HN 7360 Hoogte boven water tot het vlak van ledige diepgang 5.30 m. (7) Naam of kenspreuk van het vaartuig: -EURO-TAF 321 Invulling door bevoegde autoriteit Opmerkingen: 8 Nieuwe naam of kenspreuk (9) Te Rotteadan de 22-12-12
(10) De ambtenaar van de Scheepsmaningsdienst, (11) J.Reinder 8 Nieuwe naam of kenspreuk\_ (9) Te 0 (10) De ambtenaar van de Scheepsmetingsdienst, (11) 8 Nieuwe naam of kenspreuk (10) De ambtenaar van de Scheepsmetingsdienst, Noot:Indien het vaartuig is tenietgegaan dan moet hiervan kennis worden gegeven aan het Hoofd van de Scheeps-metingsdienst, postbus 8634, 3009 AP Rotterdam, onder bijvoeging van de meetbrief (zo mogelijk).