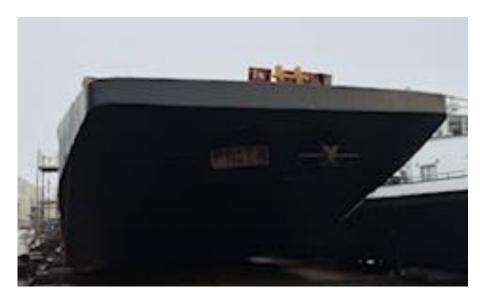

Name: Push barge Lassie / 02324463

Built: 1970

Shipyard: Duisburg Germany

Tonnage: 2730

Cargo m3: 2750 m3/ box shape cargo hold

Dimensions: 76.50 x 11.40 x 3.96m/5.30m

Cargo hold: 1

Hatches: Allu / steel used hatch covers set

Denn hight: 1.40m

Floor: Steel from 2019

Bow thruster: Yes/ no info

Generators: Farymann lgs 2 x

Winches: Biesbosch front and aft winch and anchors

Location: NL

Extra info: Barge is in an acceptable state, new floor 2019. Certificate valid till

2030. Barge is painted and repaired in many details in 2024.

Price: € 395.000,- ex vat/ as is where is / index.

1 - HN 7360 (1) Koninkrijk der Nederlanden - N. 2- HN 7360 (12) Afmetingen van het schip voor het passeren van kunstwerken. (2) Bureau van meting: Rotterdam 3 Onderscheidingsletters van het bureau: HN 76.50 m. a. Lengte (4) Meetbrief No.: 7360 (5) Ingeschreven de 14 juni 1999 11.40 m. 3.96 m. c. Diepgang bij de grootste inzinking (6) METINGSMERK HN 7360 Hoogte boven water tot het vlak van ledige diepgang 5.30 m. (7) Naam of kenspreuk van het vaartuig: -EURO-TAF 321 Invulling door bevoegde autoriteit Opmerkingen: 8 Nieuwe naam of kenspreuk (9) Te Rotteadan de 22-12-12
(10) De ambtenaar van de Scheepsmaningsdienst, (11) J.Reinder 8 Nieuwe naam of kenspreuk\_ (9) Te 0 (10) De ambtenaar van de Scheepsmetingsdienst, (11) 8 Nieuwe naam of kenspreuk (10) De ambtenaar van de Scheepsmetingsdienst, Noot:Indien het vaartuig is tenietgegaan dan moet hiervan kennis worden gegeven aan het Hoofd van de Scheeps-metingsdienst, postbus 8634, 3009 AP Rotterdam, onder bijvoeging van de meetbrief (zo mogelijk).