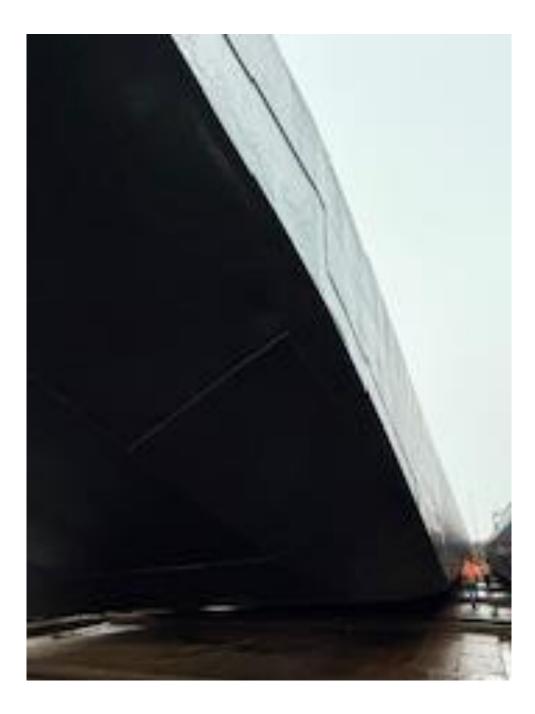

Name: Push barge Lassie / 02324463

Built: 1970

Shipyard: Duisburg Germany

Tonnage: 2730

Cargo m3: 2750 m3/ box shape cargo hold

Dimensions: 76.50 x 11.40 x 3.96m/5.30m

Cargo hold: 1

Hatches: Allu / steel used hatch covers set

Denn hight: 1.40m

Floor: Steel from 2019

Bow thruster: Yes/ no info

Generators: Farymann lgs 2 x

Winches: Biesbosch front and aft winch and anchors

Location: NL

Extra info: Barge is in an acceptable state, new floor 2019. Certificate valid till

2030. Barge is painted and repaired in many details in 2024.

Price: € 395.000,- ex vat/ as is where is / index.

1 - HN 7360 (1) Koninkrijk der Nederlanden - N. 2- HN 7360 (12) Afmetingen van het schip voor het passeren van kunstwerken. (2) Bureau van meting: Rotterdam 3 Onderscheidingsletters van het bureau: HN 76.50 m. a. Lengte (4) Meetbrief No.: 7360 (5) Ingeschreven de 14 juni 1999 11.40 m. 3.96 m. c. Diepgang bij de grootste inzinking (6) METINGSMERK HN 7360 Hoogte boven water tot het vlak van ledige diepgang 5.30 m. (7) Naam of kenspreuk van het vaartuig: -EURO-TAF 321 Invulling door bevoegde autoriteit Opmerkingen: 8 Nieuwe naam of kenspreuk (9) Te Rotteadan de 22-12-12
(10) De ambtenaar van de Scheepsmaningsdienst, (11) J.Reinder 8 Nieuwe naam of kenspreuk\_ (9) Te 0 (10) De ambtenaar van de Scheepsmetingsdienst, (11) 8 Nieuwe naam of kenspreuk (10) De ambtenaar van de Scheepsmetingsdienst, Noot:Indien het vaartuig is tenietgegaan dan moet hiervan kennis worden gegeven aan het Hoofd van de Scheeps-metingsdienst, postbus 8634, 3009 AP Rotterdam, onder bijvoeging van de meetbrief (zo mogelijk).