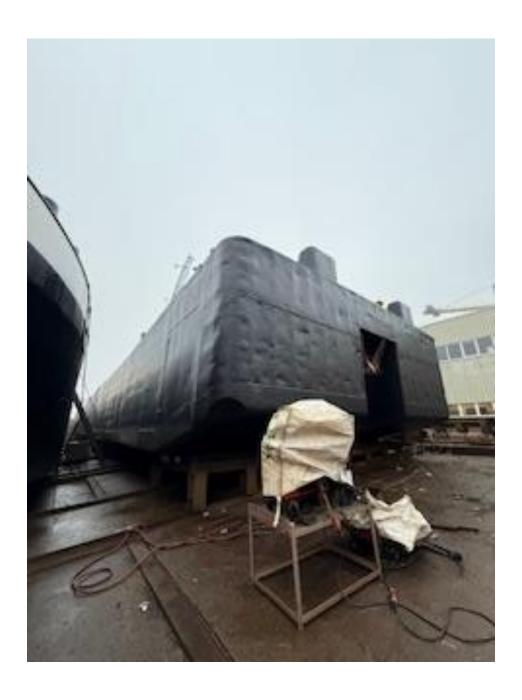

Name: Push barge Lassie / 02324463

Built: 1970

Shipyard: Duisburg Germany

Tonnage: 2730

Cargo m3: 2750 m3/ box shape cargo hold

Dimensions: 76.50 x 11.40 x 3.96m/5.30m

Cargo hold: 1

Hatches: Allu / steel used hatch covers set

Denn hight: 1.40m

Floor: Steel from 2019

Bow thruster: Yes/ no info

Generators: Farymann lgs 2 x

Winches: Biesbosch front and aft winch and anchors

Location: NL

Extra info: Barge is in an acceptable state, new floor 2019. Certificate valid till

2030. Barge is painted and repaired in many details in 2024.

Price: € 395.000,- ex vat/ as is where is / index.

1 - HN 7360 (1) Koninkrijk der Nederlanden - N. 2- HN 7360 (12) Afmetingen van het schip voor het passeren van kunstwerken. (2) Bureau van meting: Rotterdam 3 Onderscheidingsletters van het bureau: HN 76.50 m. a. Lengte (4) Meetbrief No.: 7360 (5) Ingeschreven de 14 juni 1999 11.40 m. 3.96 m. c. Diepgang bij de grootste inzinking (6) METINGSMERK HN 7360 Hoogte boven water tot het vlak van ledige diepgang 5.30 m. (7) Naam of kenspreuk van het vaartuig: -EURO-TAF 321 Invulling door bevoegde autoriteit Opmerkingen: 8 Nieuwe naam of kenspreuk (9) Te Rotteadan de 22-12-12
(10) De ambtenaar van de Scheepsmaningsdienst, (11) J.Reinder 8 Nieuwe naam of kenspreuk\_ (9) Te 0 (10) De ambtenaar van de Scheepsmetingsdienst, (11) 8 Nieuwe naam of kenspreuk (10) De ambtenaar van de Scheepsmetingsdienst, Noot:Indien het vaartuig is tenietgegaan dan moet hiervan kennis worden gegeven aan het Hoofd van de Scheeps-metingsdienst, postbus 8634, 3009 AP Rotterdam, onder bijvoeging van de meetbrief (zo mogelijk).