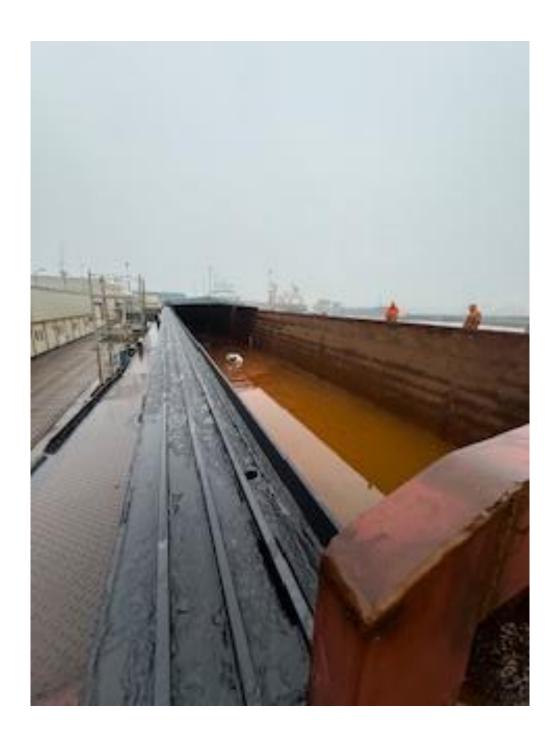

Name: Push barge Lassie / 02324463

Built: 1970

Shipyard: Duisburg Germany

Tonnage: 2730

Cargo m3: 2750 m3/ box shape cargo hold

Dimensions: 76.50 x 11.40 x 3.96m/5.30m

Cargo hold: 1

Hatches: Allu / steel used hatch covers set

Denn hight: 1.40m

Floor: Steel from 2019

Bow thruster: Yes/ no info

Generators: Farymann lgs 2 x

Winches: Biesbosch front and aft winch and anchors

Location: NL

Extra info: Barge is in an acceptable state, new floor 2019. Certificate valid till

2030. Barge is painted and repaired in many details in 2024.

Price: € 395.000,- ex vat/ as is where is / index.

1 - HN 7360 (1) Koninkrijk der Nederlanden - N. 2- HN 7360 (12) Afmetingen van het schip voor het passeren van kunstwerken. (2) Bureau van meting: Rotterdam 3 Onderscheidingsletters van het bureau: HN 76.50 m. a. Lengte (4) Meetbrief No.: 7360 (5) Ingeschreven de 14 juni 1999 11.40 m. 3.96 m. c. Diepgang bij de grootste inzinking (6) METINGSMERK HN 7360 Hoogte boven water tot het vlak van ledige diepgang 5.30 m. (7) Naam of kenspreuk van het vaartuig: -EURO-TAF 321 Invulling door bevoegde autoriteit Opmerkingen: 8 Nieuwe naam of kenspreuk (9) Te Rotteadan de 22-12-12
(10) De ambtenaar van de Scheepsmaningsdienst, (11) J.Reinder 8 Nieuwe naam of kenspreuk\_ (9) Te 0 (10) De ambtenaar van de Scheepsmetingsdienst, (11) 8 Nieuwe naam of kenspreuk (10) De ambtenaar van de Scheepsmetingsdienst, Noot:Indien het vaartuig is tenietgegaan dan moet hiervan kennis worden gegeven aan het Hoofd van de Scheeps-metingsdienst, postbus 8634, 3009 AP Rotterdam, onder bijvoeging van de meetbrief (zo mogelijk).