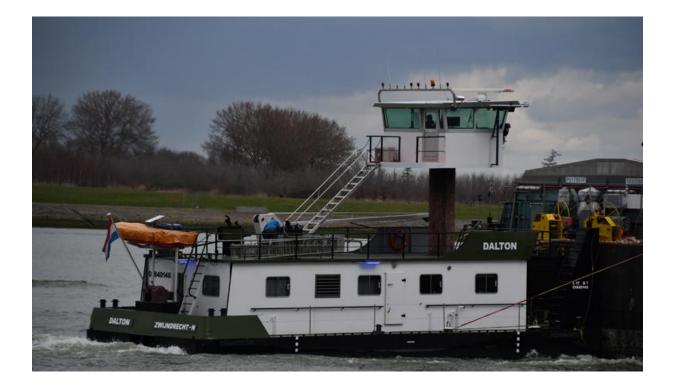

| Name:                    | Dalton Pusher / EURO NUMBER 06002881                                                |
|--------------------------|-------------------------------------------------------------------------------------|
| Built                    | 1991 Ravestein The Netherlands                                                      |
| Туре                     | Push boat Inland                                                                    |
| Long                     | 17.00                                                                               |
| Wide                     | 7.00m                                                                               |
| Engine                   | Cummins                                                                             |
| Туре                     | KTA 193                                                                             |
| HP                       | 600 HP / 2x / 1200 HP                                                               |
| Built                    | 1988                                                                                |
| Remarks                  | None                                                                                |
| Depth                    | 1.60m                                                                               |
| Max high without ballast | 5.50m                                                                               |
| Gas oil m3               | 25.000                                                                              |
| Drinking water m3        | 12.000                                                                              |
| Generator                | Cummins                                                                             |
| kVA                      | 40                                                                                  |
| Built                    | 2021                                                                                |
| Generator 2              | Cummins                                                                             |
| kVA                      | 60                                                                                  |
| Deck house               | Complete , 3 plus one bedrooms, full aircon, living combination and kitchen.        |
| Wheel house              | New Aluminium with panorama view glass. Very nice                                   |
| High                     | 5.50 – 12.00m Hight.                                                                |
| Radar                    | 2 x                                                                                 |
| Winches                  | Electric 4 x                                                                        |
| Car crane                |                                                                                     |
| ADN Certificate          | None                                                                                |
| Ship-attest              | Valid                                                                               |
| Push certificate         | 10.000 tons                                                                         |
| Delivery for purchase    | 2025                                                                                |
| Remarks                  | This pusher is in very good state. Complete overhaul in 2023, More info on request. |
| Price                    | € 1.275.000,- ex VAT delivery NL                                                    |