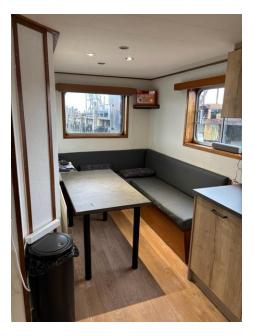

| Name:                    | Dalton Pusher / EURO NUMBER 06002881                                                |
|--------------------------|-------------------------------------------------------------------------------------|
| Built                    | 1991 Ravestein The Netherlands                                                      |
| Туре                     | Push boat Inland                                                                    |
| Long                     | 17.00                                                                               |
| Wide                     | 7.00m                                                                               |
| Engine                   | Cummins                                                                             |
| Туре                     | KTA 193                                                                             |
| HP                       | 600 HP / 2x / 1200 HP                                                               |
| Built                    | 1988                                                                                |
| Remarks                  | None                                                                                |
| Depth                    | 1.60m                                                                               |
| Max high without ballast | 5.50m                                                                               |
| Gas oil m3               | 25.000                                                                              |
| Drinking water m3        | 12.000                                                                              |
| Generator                | Cummins                                                                             |
| kVA                      | 40                                                                                  |
| Built                    | 2021                                                                                |
| Generator 2              | Cummins                                                                             |
| kVA                      | 60                                                                                  |
| Deck house               | Complete , 3 plus one bedrooms, full aircon, living combination and kitchen.        |
| Wheel house              | New Aluminium with panorama view glass. Very nice                                   |
| High                     | 5.50 – 12.00m Hight.                                                                |
| Radar                    | 2 x                                                                                 |
| Winches                  | Electric 4 x                                                                        |
| Car crane                |                                                                                     |
| ADN Certificate          | None                                                                                |
| Ship-attest              | Valid                                                                               |
| Push certificate         | 10.000 tons                                                                         |
| Delivery for purchase    | 2025                                                                                |
| Remarks                  | This pusher is in very good state. Complete overhaul in 2023, More info on request. |
| Price                    | € 1.275.000,- ex VAT delivery NL                                                    |