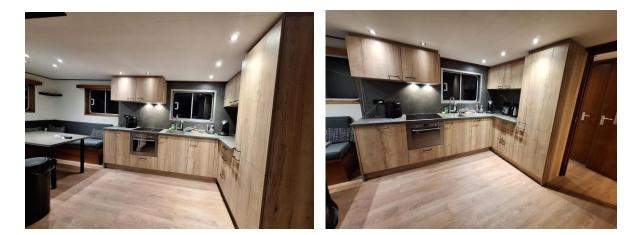

| Name:                    | Dalton Pusher / EURO NUMBER 06002881                                                |
|--------------------------|-------------------------------------------------------------------------------------|
| Built                    | 1991 Ravestein The Netherlands                                                      |
| Туре                     | Push boat Inland                                                                    |
| Long                     | 17.00                                                                               |
| Wide                     | 7.00m                                                                               |
| Engine                   | Cummins                                                                             |
| Туре                     | KTA 193                                                                             |
| HP                       | 600 HP / 2x / 1200 HP                                                               |
| Built                    | 1988                                                                                |
| Remarks                  | None                                                                                |
| Depth                    | 1.60m                                                                               |
| Max high without ballast | 5.50m                                                                               |
| Gas oil m3               | 25.000                                                                              |
| Drinking water m3        | 12.000                                                                              |
| Generator                | Cummins                                                                             |
| kVA                      | 40                                                                                  |
| Built                    | 2021                                                                                |
| Generator 2              | Cummins                                                                             |
| kVA                      | 60                                                                                  |
| Deck house               | Complete , 3 plus one bedrooms, full aircon, living combination and kitchen.        |
| Wheel house              | New Aluminium with panorama view glass. Very nice                                   |
| High                     | 5.50 – 12.00m Hight.                                                                |
| Radar                    | 2 x                                                                                 |
| Winches                  | Electric 4 x                                                                        |
| Car crane                |                                                                                     |
| ADN Certificate          | None                                                                                |
| Ship-attest              | Valid                                                                               |
| Push certificate         | 10.000 tons                                                                         |
| Delivery for purchase    | 2025                                                                                |
| Remarks                  | This pusher is in very good state. Complete overhaul in 2023, More info on request. |
| Price                    | € 1.275.000,- ex VAT delivery NL                                                    |