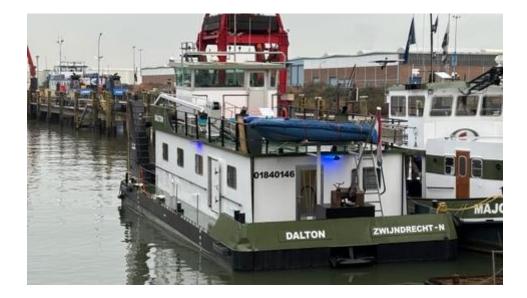

| Name:                    | Dalton Pusher / EURO NUMBER 06002881                                                |
|--------------------------|-------------------------------------------------------------------------------------|
| Built                    | 1991 Ravestein The Netherlands                                                      |
| Туре                     | Push boat Inland                                                                    |
| Long                     | 17.00                                                                               |
| Wide                     | 7.00m                                                                               |
| Engine                   | Cummins                                                                             |
| Туре                     | KTA 193                                                                             |
| HP                       | 600 HP / 2x / 1200 HP                                                               |
| Built                    | 1988                                                                                |
| Remarks                  | None                                                                                |
| Depth                    | 1.60m                                                                               |
| Max high without ballast | 5.50m                                                                               |
| Gas oil m3               | 25.000                                                                              |
| Drinking water m3        | 12.000                                                                              |
| Generator                | Cummins                                                                             |
| kVA                      | 40                                                                                  |
| Built                    | 2021                                                                                |
| Generator 2              | Cummins                                                                             |
| kVA                      | 60                                                                                  |
| Deck house               | Complete , 3 plus one bedrooms, full aircon, living combination and kitchen.        |
| Wheel house              | New Aluminium with panorama view glass. Very nice                                   |
| High                     | 5.50 – 12.00m Hight.                                                                |
| Radar                    | 2 x                                                                                 |
| Winches                  | Electric 4 x                                                                        |
| Car crane                |                                                                                     |
| ADN Certificate          | None                                                                                |
| Ship-attest              | Valid                                                                               |
| Push certificate         | 10.000 tons                                                                         |
| Delivery for purchase    | 2025                                                                                |
| Remarks                  | This pusher is in very good state. Complete overhaul in 2023, More info on request. |
| Price                    | € 1.275.000,- ex VAT delivery NL                                                    |