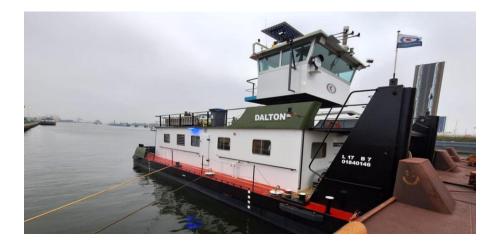

| Name:                    | Dalton Pusher / EURO NUMBER 06002881                                                |
|--------------------------|-------------------------------------------------------------------------------------|
| Built                    | 1991 Ravestein The Netherlands                                                      |
| Туре                     | Push boat Inland                                                                    |
| Long                     | 17.00                                                                               |
| Wide                     | 7.00m                                                                               |
| Engine                   | Cummins                                                                             |
| Туре                     | KTA 193                                                                             |
| HP                       | 600 HP / 2x / 1200 HP                                                               |
| Built                    | 1988                                                                                |
| Remarks                  | None                                                                                |
| Depth                    | 1.60m                                                                               |
| Max high without ballast | 5.50m                                                                               |
| Gas oil m3               | 25.000                                                                              |
| Drinking water m3        | 12.000                                                                              |
| Generator                | Cummins                                                                             |
| kVA                      | 40                                                                                  |
| Built                    | 2021                                                                                |
| Generator 2              | Cummins                                                                             |
| kVA                      | 60                                                                                  |
| Deck house               | Complete , 3 plus one bedrooms, full aircon, living combination and kitchen.        |
| Wheel house              | New Aluminium with panorama view glass. Very nice                                   |
| High                     | 5.50 – 12.00m Hight.                                                                |
| Radar                    | 2 x                                                                                 |
| Winches                  | Electric 4 x                                                                        |
| Car crane                |                                                                                     |
| ADN Certificate          | None                                                                                |
| Ship-attest              | Valid                                                                               |
| Push certificate         | 10.000 tons                                                                         |
| Delivery for purchase    | 2025                                                                                |
| Remarks                  | This pusher is in very good state. Complete overhaul in 2023, More info on request. |
| Price                    | € 1.275.000,- ex VAT delivery NL                                                    |