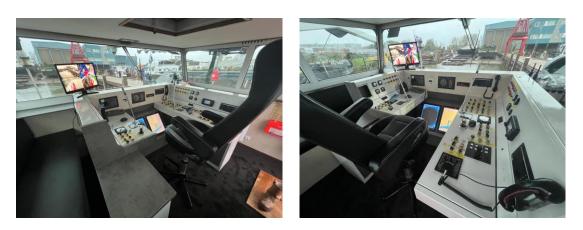

| Name:                    | Dalton Pusher / EURO NUMBER 06002881                                                |
|--------------------------|-------------------------------------------------------------------------------------|
| Built                    | 1991 Ravestein The Netherlands                                                      |
| Туре                     | Push boat Inland                                                                    |
| Long                     | 17.00                                                                               |
| Wide                     | 7.00m                                                                               |
| Engine                   | Cummins                                                                             |
| Туре                     | KTA 193                                                                             |
| HP                       | 600 HP / 2x / 1200 HP                                                               |
| Built                    | 1988                                                                                |
| Remarks                  | None                                                                                |
| Depth                    | 1.60m                                                                               |
| Max high without ballast | 5.50m                                                                               |
| Gas oil m3               | 25.000                                                                              |
| Drinking water m3        | 12.000                                                                              |
| Generator                | Cummins                                                                             |
| kVA                      | 40                                                                                  |
| Built                    | 2021                                                                                |
| Generator 2              | Cummins                                                                             |
| kVA                      | 60                                                                                  |
| Deck house               | Complete , 3 plus one bedrooms, full aircon, living combination and kitchen.        |
| Wheel house              | New Aluminium with panorama view glass. Very nice                                   |
| High                     | 5.50 – 12.00m Hight.                                                                |
| Radar                    | 2 x                                                                                 |
| Winches                  | Electric 4 x                                                                        |
| Car crane                |                                                                                     |
| ADN Certificate          | None                                                                                |
| Ship-attest              | Valid                                                                               |
| Push certificate         | 10.000 tons                                                                         |
| Delivery for purchase    | 2025                                                                                |
| Remarks                  | This pusher is in very good state. Complete overhaul in 2023, More info on request. |
| Price                    | € 1.275.000,- ex VAT delivery NL                                                    |