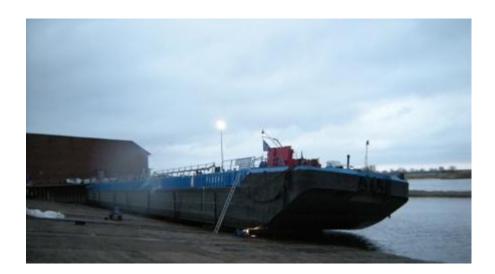

Name: Pusch 2 tank barge veg-oil

Type: Veg-oil tanker push-barge non self-propelled / Number **05102570** 

Built: 1962 Mutzelfeld Werft Cuxhaven Germany / 1971 enlarged in length.

Loading capacity:

Tank m3:

1294 ton

Dimensions: 69.91 x 9.50 x 2.62m / double hull

Tanks:  $12 \text{ tanks } // 2 \times 6$ 

Boiler: Water for coils included. Needs two meters new piping.

Coating: None

Bow thruster: None

Generators: No info

Pumps: Deutz F8 M716 - engine/ pump Borneman W 8 / needs overhaul

Winches: Complete Crane: No info

Max height: 5.00m

Piping on deck: Single system for one load

General features: 2021 bottom for and aft ship re newed. Class valid till 01-11-2026. Valid zone

3-4.

Rules for cargo: Non AND cargo s. Needs some repairs and maintenance.

Price € € 70.000,- / as is where is, delivery Germany Hamburg Port.

-2-Unionszeugnis Nr.: HH 566 U der Untersuchungskommission: Hamburg 1. Name des Fahrzeugs Einheitliche europäische 2. Art des Fahrzeugs 3. Schiffsnummer Pusch 2 Tankschubleichter 05102570 4. Name und Adresse des Eigners Carl Robert Eckelmann Transport und Logistik GmbH Bei den St. Pauli Landungsbrücken 3 DE-20359 Hamburg 5. Ort und Nummer der Registrierung 6. Heimatort Hamburg, 20020 Hamburg Baujahr 8. Name und Ort der Bauwerft Mützelfeld Werft, Cuxhaven 1962 **ZSUK Mainz** 9. Dieses Unionszeugnis ersetzt das am 10.05.2016 von der Untersuchungskommission HH 566 G ausgestellte Binnenschiffszeugnis Nr. 10. Das vorstehend beschriebene Fahrzeug ist auf Grund eigener Untersuchung vom \*) 21.10.2021 der Bescheinigung der anerkannten Klassifikationsgesellschaft \*) vom \*) zur Fahrt -auf dem Rhein \*) zwischen und - auf den Wasserstraßen der EU der Zone(n) (\*) 3 und 4 -auf-den-Wasserstraßen-der-Zone(n) (\*) in (Name der Staaten) (\*) mit Ausnahme von: Rhein - auf folgenden Wasserstraßen in (Name des Staates) (\*) mit der angegebenen höchstzulässigen Einsenkung sowie der nachstehend angegebenen Ausrüstung und Besatzung für tauglich befunden worden. 11. Die Gültigkeit dieses Unionszeugnis erlischt am 01.11.2026 Änderung(en) unter Nummer(n): Neuer Wortlaut: Diese Seite wurde ersetzt. (Ort) (Datum)