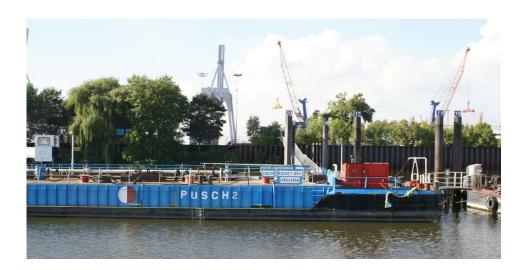

Name: Pusch 2 tank barge veg-oil

Type: Veg-oil tanker push-barge non self-propelled / Number **05102570** 

Built: 1962 Mutzelfeld Werft Cuxhaven Germany / 1971 enlarged in length.

Loading capacity:

Tank m3:

1294 ton

Dimensions: 69.91 x 9.50 x 2.62m / double hull

Tanks:  $12 \text{ tanks } // 2 \times 6$ 

Boiler: Water for coils included. Needs two meters new piping.

Coating: None

Bow thruster: None

Generators: No info

Pumps: Deutz F8 M716 - engine/ pump Borneman W 8 / needs overhaul

Winches: Complete Crane: No info

Max height: 5.00m

Piping on deck: Single system for one load

General features: 2021 bottom for and aft ship re newed. Class valid till 01-11-2026. Valid zone

3-4.

Rules for cargo: Non AND cargo s. Needs some repairs and maintenance.

Price € € 70.000,- / as is where is, delivery Germany Hamburg Port.

-2-Unionszeugnis Nr.: HH 566 U der Untersuchungskommission: Hamburg 1. Name des Fahrzeugs Einheitliche europäische 2. Art des Fahrzeugs 3. Schiffsnummer Pusch 2 Tankschubleichter 05102570 4. Name und Adresse des Eigners Carl Robert Eckelmann Transport und Logistik GmbH Bei den St. Pauli Landungsbrücken 3 DE-20359 Hamburg 5. Ort und Nummer der Registrierung 6. Heimatort Hamburg, 20020 Hamburg Baujahr 8. Name und Ort der Bauwerft Mützelfeld Werft, Cuxhaven 1962 **ZSUK Mainz** 9. Dieses Unionszeugnis ersetzt das am 10.05.2016 von der Untersuchungskommission HH 566 G ausgestellte Binnenschiffszeugnis Nr. 10. Das vorstehend beschriebene Fahrzeug ist auf Grund eigener Untersuchung vom \*) 21.10.2021 der Bescheinigung der anerkannten Klassifikationsgesellschaft \*) vom \*) zur Fahrt -auf dem Rhein \*) zwischen und - auf den Wasserstraßen der EU der Zone(n) (\*) 3 und 4 -auf-den-Wasserstraßen-der-Zone(n) (\*) in (Name der Staaten) (\*) mit Ausnahme von: Rhein - auf folgenden Wasserstraßen in (Name des Staates) (\*) mit der angegebenen höchstzulässigen Einsenkung sowie der nachstehend angegebenen Ausrüstung und Besatzung für tauglich befunden worden. 11. Die Gültigkeit dieses Unionszeugnis erlischt am 01.11.2026 Änderung(en) unter Nummer(n): Neuer Wortlaut: Diese Seite wurde ersetzt. (Ort) (Datum)