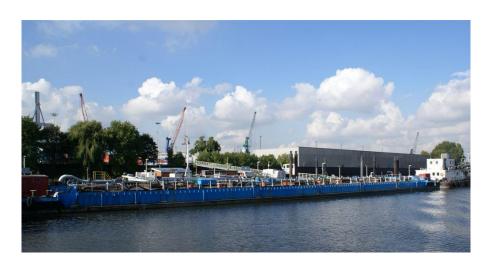

Name: Pusch 2 tank barge veg-oil

Type: Veg-oil tanker push-barge non self-propelled / Number **05102570** 

Built: 1962 Mutzelfeld Werft Cuxhaven Germany / 1971 enlarged in length.

Loading capacity:

Tank m3:

1294 ton

Dimensions: 69.91 x 9.50 x 2.62m / double hull

Tanks:  $12 \text{ tanks } // 2 \times 6$ 

Boiler: Water for coils included. Needs two meters new piping.

Coating: None

Bow thruster: None

Generators: No info

Pumps: Deutz F8 M716 - engine/ pump Borneman W 8 / needs overhaul

Winches: Complete Crane: No info

Max height: 5.00m

Piping on deck: Single system for one load

General features: 2021 bottom for and aft ship re newed. Class valid till 01-11-2026. Valid zone

3-4.

Rules for cargo: Non AND cargo s. Needs some repairs and maintenance.

Price € € 70.000,- / as is where is, delivery Germany Hamburg Port.

-2-Unionszeugnis Nr.: HH 566 U der Untersuchungskommission: Hamburg 1. Name des Fahrzeugs Einheitliche europäische 2. Art des Fahrzeugs 3. Schiffsnummer Pusch 2 Tankschubleichter 05102570 4. Name und Adresse des Eigners Carl Robert Eckelmann Transport und Logistik GmbH Bei den St. Pauli Landungsbrücken 3 DE-20359 Hamburg 5. Ort und Nummer der Registrierung 6. Heimatort Hamburg, 20020 Hamburg Baujahr 8. Name und Ort der Bauwerft Mützelfeld Werft, Cuxhaven 1962 **ZSUK Mainz** 9. Dieses Unionszeugnis ersetzt das am 10.05.2016 von der Untersuchungskommission HH 566 G ausgestellte Binnenschiffszeugnis Nr. 10. Das vorstehend beschriebene Fahrzeug ist auf Grund eigener Untersuchung vom \*) 21.10.2021 der Bescheinigung der anerkannten Klassifikationsgesellschaft \*) vom \*) zur Fahrt -auf dem Rhein \*) zwischen und - auf den Wasserstraßen der EU der Zone(n) (\*) 3 und 4 -auf-den-Wasserstraßen-der-Zone(n) (\*) in (Name der Staaten) (\*) mit Ausnahme von: Rhein - auf folgenden Wasserstraßen in (Name des Staates) (\*) mit der angegebenen höchstzulässigen Einsenkung sowie der nachstehend angegebenen Ausrüstung und Besatzung für tauglich befunden worden. 11. Die Gültigkeit dieses Unionszeugnis erlischt am 01.11.2026 Änderung(en) unter Nummer(n): Neuer Wortlaut: Diese Seite wurde ersetzt. (Ort) (Datum)