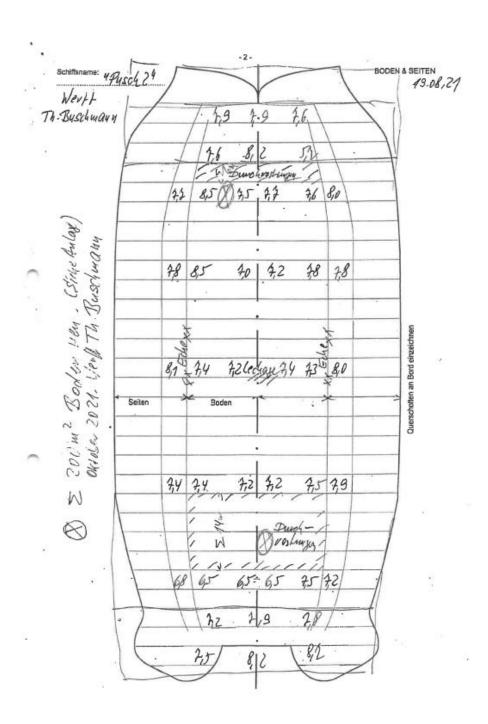

Pumps: Deutz F8 M716 - engine/ pump Borneman W 8 / needs overhaul

Winches: Complete Crane: No info

Max height: 5.00m

Piping on deck: Single system for one load

General features: 2021 bottom for and aft ship re newed. Class valid till 01-11-2026. Valid zone