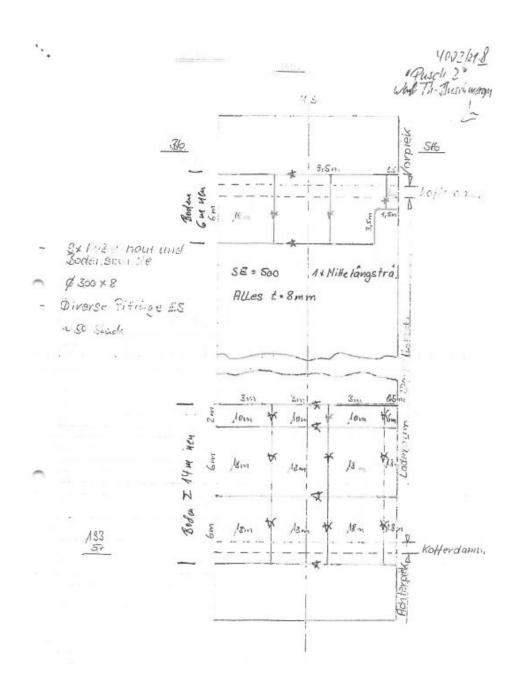

Name: Pusch 2 tank barge veg-oil

Type: Veg-oil tanker push-barge non self-propelled / Number **05102570** 

Built: 1962 Mutzelfeld Werft Cuxhaven Germany / 1971 enlarged in length.

Loading capacity:

Tank m3:

1294 ton

Dimensions: 69.91 x 9.50 x 2.62m / double hull

Tanks:  $12 \text{ tanks } // 2 \times 6$ 

Boiler: Water for coils included. Needs two meters new piping.

Coating: None

Bow thruster: None

Generators: No info

Pumps: Deutz F8 M716 - engine/ pump Borneman W 8 / needs overhaul

Winches: Complete Crane: No info

Max height: 5.00m

Piping on deck: Single system for one load

General features: 2021 bottom for and aft ship re newed. Class valid till 01-11-2026. Valid zone