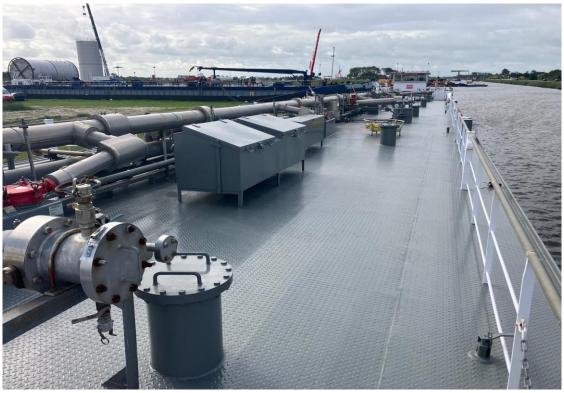

Tanker Vessel Avia Express /ex Spinel / 04400790

Tonnage 1400 tons

1450 m3

Build 1972 Erlenbach Germany / new mid ship double walled 2000

Dimensions 85.90 x 9.50 x 2.86m

Class New from 2022/Bureau Veritas

Tanks 5 / plus 2 slob tanks internal

Tank coating: Yes / plus heating coils / no kettle.

Pumps 2 x Borneman 400 m3/ piping double and tracing and strip pump for dry tanks.

Engine Caterpillar type C32/ 1014 HP / 17.000 Hours running / new state