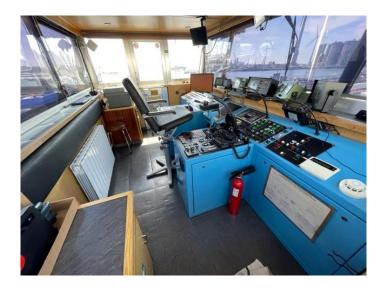

Gearbox: Masson

Bow thruster Verhaar Unit / 380 HP Engine

Generator 3/ Mitsubishi / Hatz/ John Deere / mwm/ plus one foreship John Deere

Deckhouse Fore ship, living room, including kitchen, captains stay, bedroom bath and toilet.

Aft ship, captains stay, open kitchen, bathroom double, extra mens stay, aircon, toilet.

In very good state re fit 2015.

General This vessel is in very good state optional and technical, a full re fit has been done