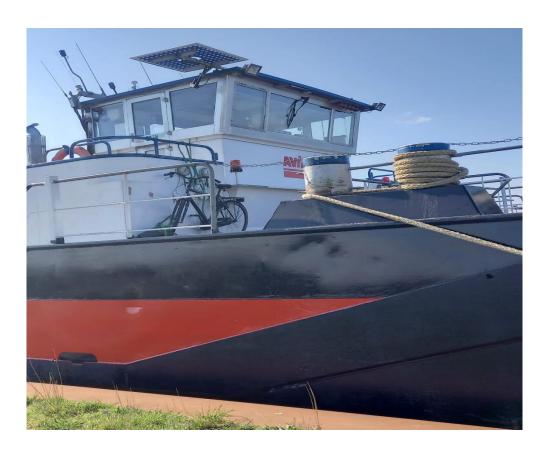

Gearbox: Masson

Bow thruster Verhaar Unit / 380 HP Engine

Generator 3/ Mitsubishi / Hatz/ John Deere / mwm/ plus one foreship John Deere

Deckhouse Fore ship, living room, including kitchen, captains stay, bedroom bath and toilet.

Aft ship, captains stay, open kitchen, bathroom double, extra mens stay, aircon, toilet.

In very good state re fit 2015.

General This vessel is in very good state optional and technical, a full re fit has been done