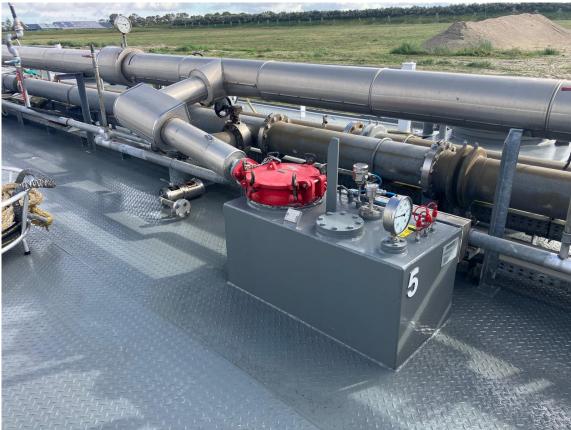

Tank coating: Yes / plus heating coils / no kettle.

Pumps 2 x Borneman 400 m3/ piping double and tracing and strip pump for dry tanks.

Engine Caterpillar type C32/ 1014 HP / 17.000 Hours running / new state