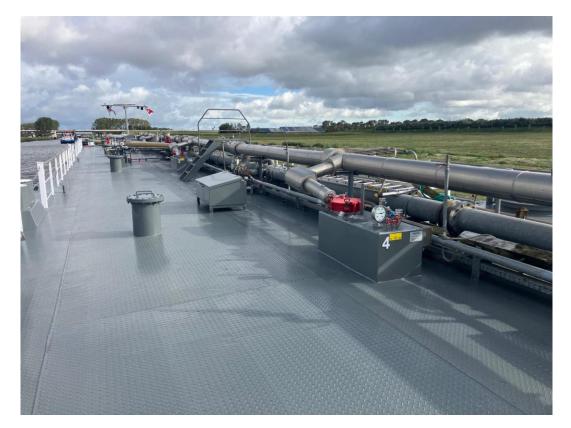

Tanker Vessel Avia Express /ex Spinel / 04400790

Tonnage 1400 tons

1450 m3

Build 1972 Erlenbach Germany / new mid ship double walled 2000

Dimensions 85.90 x 9.50 x 2.86m

Class New from 2022/Bureau Veritas

Tanks 5 / plus 2 slob tanks internal

Tank coating: Yes / plus heating coils / no kettle.

Pumps 2 x Borneman 400 m3/ piping double and tracing and strip pump for dry tanks.

Engine Caterpillar type C32/ 1014 HP / 17.000 Hours running / new state