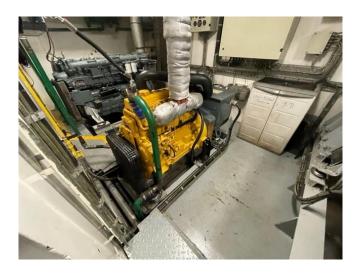

Gearbox: Masson

Bow thruster Verhaar Unit / 380 HP Engine

Generator 3/ Mitsubishi / Hatz/ John Deere / mwm/ plus one foreship John Deere

Deckhouse Fore ship, living room, including kitchen, captains stay, bedroom bath and toilet.