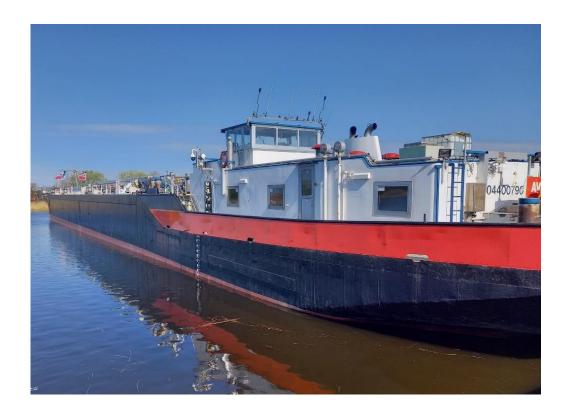

Tanker Vessel Avia Express /ex Spinel / 04400790

Tonnage 1400 tons

1450 m3

Build 1972 Erlenbach Germany / new mid ship double walled 2000

Dimensions 85.90 x 9.50 x 2.86m

Class New from 2022/Bureau Veritas

Tanks 5 / plus 2 slob tanks internal

Aft ship, captains stay, open kitchen, bathroom double, extra mens stay, aircon, toilet.

In very good state re fit 2015.

General This vessel is in very good state optional and technical, a full re fit has been done

2023. Very wide list or products to be carried.

Class From 2022 new/ vessel is in good state and ready for delivery 2025.

Price € 1.375.000,- ex vat / delivery under approval owner and summer 2023.

Seller and Buyer are known with delivery terms, details can be different then offered.