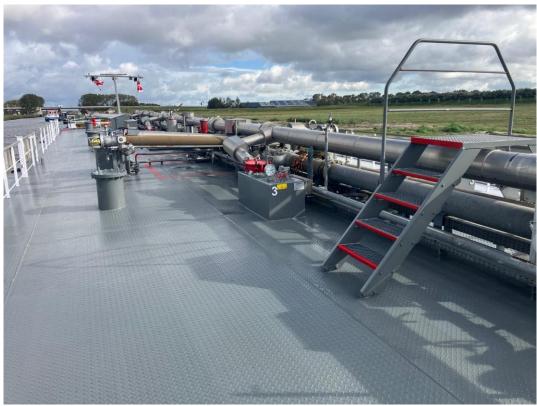

Tanker Vessel Avia Express /ex Spinel / 04400790

Tonnage 1400 tons

1450 m3

Build 1972 Erlenbach Germany / new mid ship double walled 2000

Dimensions 85.90 x 9.50 x 2.86m

Class New from 2022/Bureau Veritas

Tanks 5 / plus 2 slob tanks internal

Tank coating: Yes / plus heating coils / no kettle.

Pumps 2 x Borneman 400 m3/ piping double and tracing and strip pump for dry tanks.

Engine Caterpillar type C32/ 1014 HP / 17.000 Hours running / new state