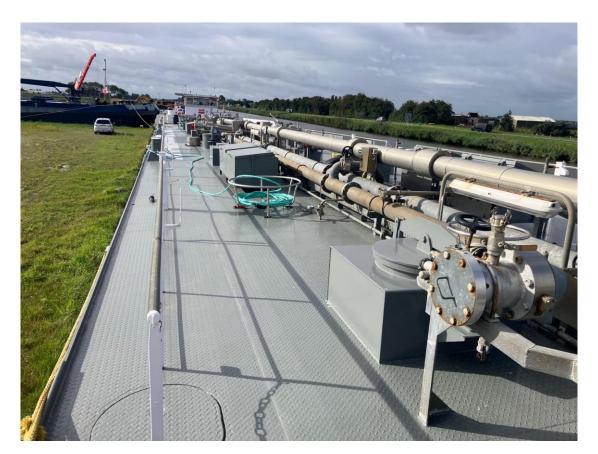

Tanker Vessel Avia Express /ex Spinel / 04400790

Tonnage 1400 tons

1450 m3

Build 1972 Erlenbach Germany / new mid ship double walled 2000

Dimensions 85.90 x 9.50 x 2.86m

Class New from 2022/Bureau Veritas

Tanks 5 / plus 2 slob tanks internal

Tank coating: Yes / plus heating coils / no kettle.

Pumps 2 x Borneman 400 m3/ piping double and tracing and strip pump for dry tanks.

Engine Caterpillar type C32/ 1014 HP / 17.000 Hours running / new state