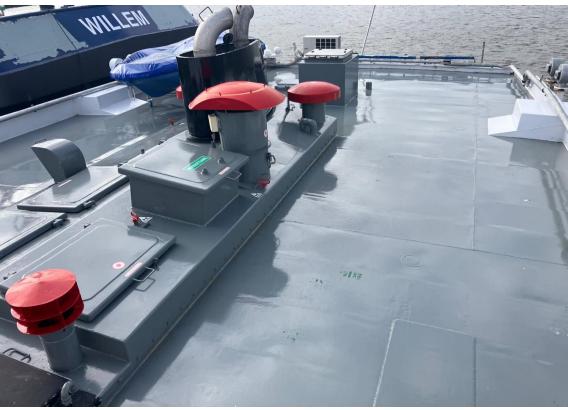

Tanker Vessel Avia Express /ex Spinel / 04400790

Tonnage 1400 tons

1450 m3

Build 1972 Erlenbach Germany / new mid ship double walled 2000

Dimensions 85.90 x 9.50 x 2.86m

Class New from 2022/Bureau Veritas

Tanks 5 / plus 2 slob tanks internal

Tank coating: Yes / plus heating coils / no kettle.

Pumps 2 x Borneman 400 m3/ piping double and tracing and strip pump for dry tanks.

Engine Caterpillar type C32/ 1014 HP / 17.000 Hours running / new state