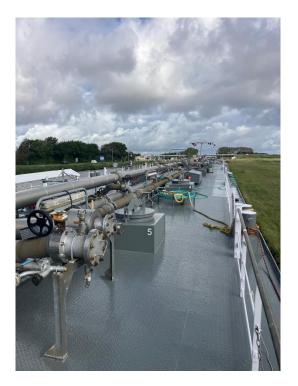

Tanker Vessel Avia Express /ex Spinel / 04400790

Tonnage 1400 tons

1450 m3

Build 1972 Erlenbach Germany / new mid ship double walled 2000

Dimensions 85.90 x 9.50 x 2.86m

Class New from 2022/Bureau Veritas

Tanks 5 / plus 2 slob tanks internal

Tank coating: Yes / plus heating coils / no kettle.

Pumps 2 x Borneman 400 m3/ piping double and tracing and strip pump for dry tanks.

Engine Caterpillar type C32/ 1014 HP / 17.000 Hours running / new state