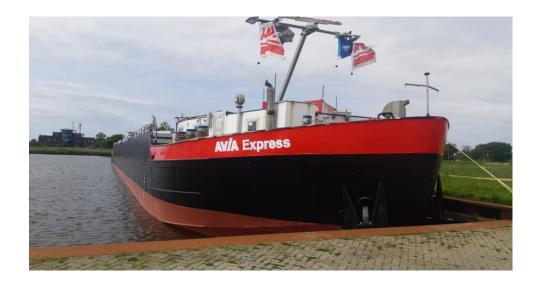

Tanker Vessel Avia Express /ex Spinel / 04400790

Tonnage 1400 tons

1450 m3

Build 1972 Erlenbach Germany / new mid ship double walled 2000

Dimensions 85.90 x 9.50 x 2.86m

Class New from 2022/Bureau Veritas

Tanks 5 / plus 2 slob tanks internal

Aft ship, captains stay, open kitchen, bathroom double, extra mens stay, aircon, toilet.

In very good state re fit 2015.

General This vessel is in very good state optional and technical, a full re fit has been done

2023. Very wide list or products to be carried.

Class From 2022 new/ vessel is in good state and ready for delivery 2025.

Price € 1.375.000,- ex vat / delivery under approval owner and summer 2023.

Seller and Buyer are known with delivery terms, details can be different then offered.