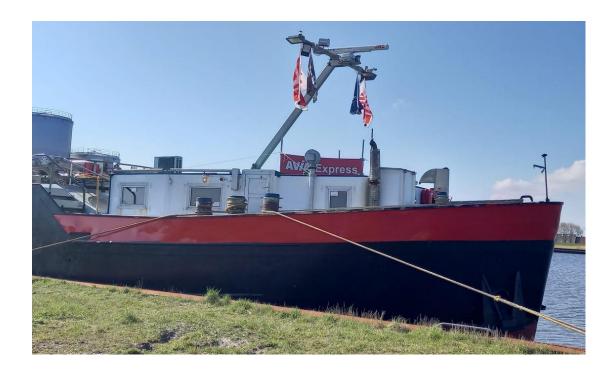

Aft ship, captains stay, open kitchen, bathroom double, extra mens stay, aircon, toilet.

In very good state re fit 2015.

General This vessel is in very good state optional and technical, a full re fit has been done

2023. Very wide list or products to be carried.

Class From 2022 new/ vessel is in good state and ready for delivery 2025.

Price € 1.375.000,- ex vat / delivery under approval owner and summer 2023.

Seller and Buyer are known with delivery terms, details can be different then offered.