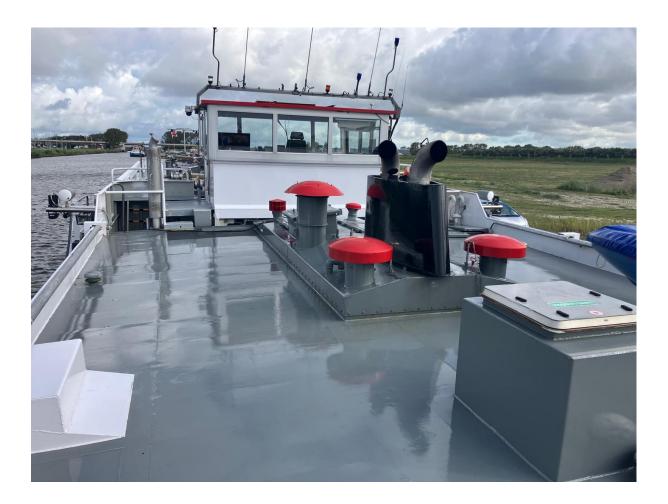

Gearbox: Masson

Bow thruster Verhaar Unit / 380 HP Engine

Generator 3/ Mitsubishi / Hatz/ John Deere / mwm/ plus one foreship John Deere

Deckhouse Fore ship, living room, including kitchen, captains stay, bedroom bath and toilet.

Aft ship, captains stay, open kitchen, bathroom double, extra mens stay, aircon, toilet.

In very good state re fit 2015.

General This vessel is in very good state optional and technical, a full re fit has been done