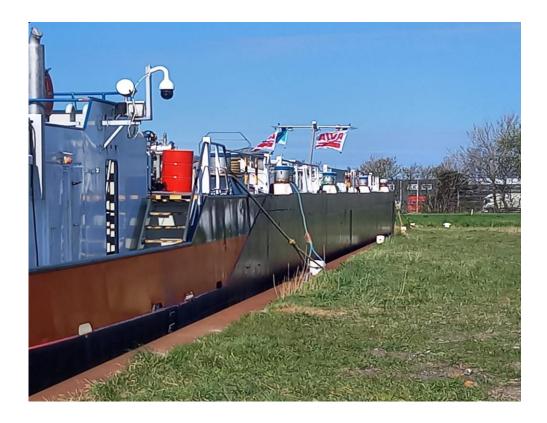

Tanker Vessel Avia Express /ex Spinel / 04400790

Tonnage 1400 tons

1450 m3

Build 1972 Erlenbach Germany / new mid ship double walled 2000

Dimensions 85.90 x 9.50 x 2.86m

Class New from 2022/Bureau Veritas

Tanks 5 / plus 2 slob tanks internal

Aft ship, captains stay, open kitchen, bathroom double, extra mens stay, aircon, toilet.

In very good state re fit 2015.

General This vessel is in very good state optional and technical, a full re fit has been done