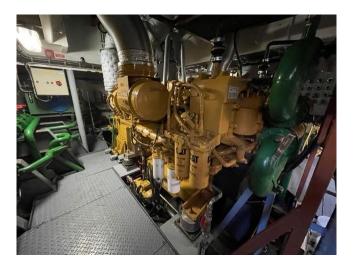

Tank coating: Yes / plus heating coils / no kettle.

Pumps 2 x Borneman 400 m3/ piping double and tracing and strip pump for dry tanks.

Engine Caterpillar type C32/ 1014 HP / 17.000 Hours running / new state