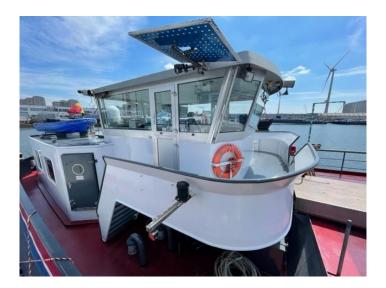

Gearbox: Masson

Bow thruster Verhaar Unit / 380 HP Engine

Generator 3/ Mitsubishi / Hatz/ John Deere / mwm/ plus one foreship John Deere

Deckhouse Fore ship, living room, including kitchen, captains stay, bedroom bath and toilet.

Aft ship, captains stay, open kitchen, bathroom double, extra mens stay, aircon, toilet.

In very good state re fit 2015.

General This vessel is in very good state optional and technical, a full re fit has been done