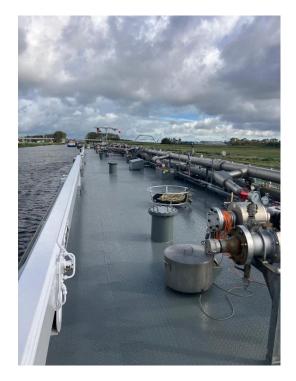

Tanker Vessel Avia Express /ex Spinel / 04400790

Tonnage 1400 tons

1450 m3

Build 1972 Erlenbach Germany / new mid ship double walled 2000

Dimensions 85.90 x 9.50 x 2.86m

Class New from 2022/Bureau Veritas

Tanks 5 / plus 2 slob tanks internal

Tank coating: Yes / plus heating coils / no kettle.

Pumps 2 x Borneman 400 m3/ piping double and tracing and strip pump for dry tanks.

Engine Caterpillar type C32/ 1014 HP / 17.000 Hours running / new state