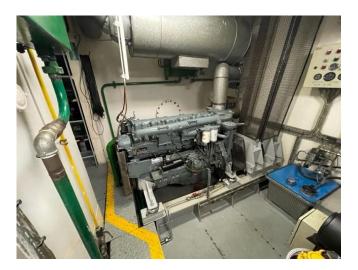

Tank coating: Yes / plus heating coils / no kettle.

Pumps 2 x Borneman 400 m3/ piping double and tracing and strip pump for dry tanks.

Engine Caterpillar type C32/ 1014 HP / 17.000 Hours running / new state

Gearbox: Masson

Bow thruster Verhaar Unit / 380 HP Engine

Generator 3/ Mitsubishi / Hatz/ John Deere / mwm/ plus one foreship John Deere

Deckhouse Fore ship, living room, including kitchen, captains stay, bedroom bath and toilet.