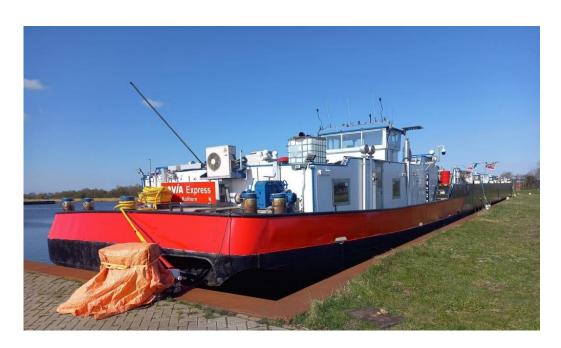

Tanker Vessel Avia Express /ex Spinel / 04400790

Tonnage 1400 tons

1450 m3

Build 1972 Erlenbach Germany / new mid ship double walled 2000

Dimensions 85.90 x 9.50 x 2.86m

Class New from 2022/Bureau Veritas

Tanks 5 / plus 2 slob tanks internal

Tank coating: Yes / plus heating coils / no kettle.

Pumps 2 x Borneman 400 m3/ piping double and tracing and strip pump for dry tanks.

Engine Caterpillar type C32/ 1014 HP / 17.000 Hours running / new state

Gearbox: Masson

Bow thruster Verhaar Unit / 380 HP Engine

Generator 3/ Mitsubishi / Hatz/ John Deere / mwm/ plus one foreship John Deere

Deckhouse Fore ship, living room, including kitchen, captains stay, bedroom bath and toilet.

Aft ship, captains stay, open kitchen, bathroom double, extra mens stay, aircon, toilet.

In very good state re fit 2015.

General This vessel is in very good state optional and technical, a full re fit has been done