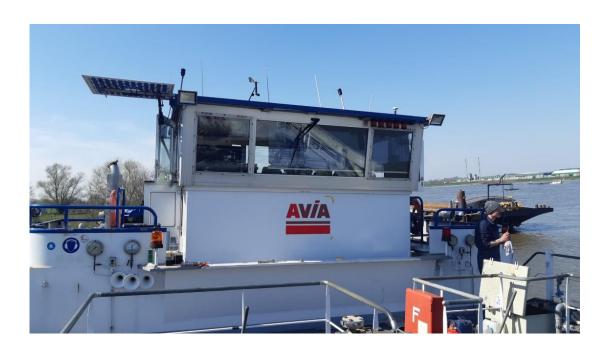

Gearbox: Masson

Bow thruster Verhaar Unit / 380 HP Engine

Generator 3/ Mitsubishi / Hatz/ John Deere / mwm/ plus one foreship John Deere

Deckhouse Fore ship, living room, including kitchen, captains stay, bedroom bath and toilet.

Aft ship, captains stay, open kitchen, bathroom double, extra mens stay, aircon, toilet.

In very good state re fit 2015.

General This vessel is in very good state optional and technical, a full re fit has been done