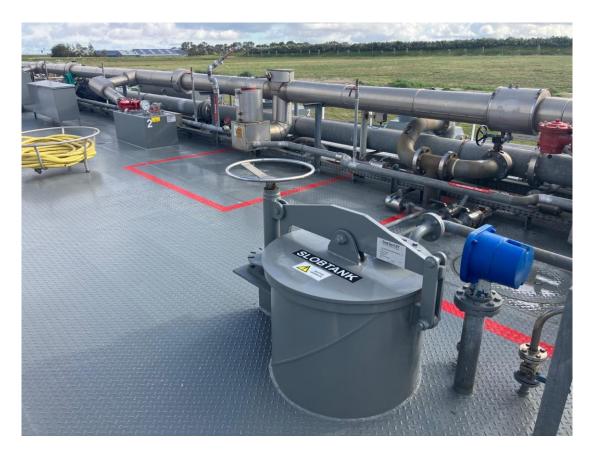

Tanker Vessel Avia Express /ex Spinel / 04400790

Tonnage 1400 tons

1450 m3

Build 1972 Erlenbach Germany / new mid ship double walled 2000

Dimensions 85.90 x 9.50 x 2.86m

Class New from 2022/Bureau Veritas

Tanks 5 / plus 2 slob tanks internal

Tank coating: Yes / plus heating coils / no kettle.

Pumps 2 x Borneman 400 m3/ piping double and tracing and strip pump for dry tanks.

Engine Caterpillar type C32/ 1014 HP / 17.000 Hours running / new state