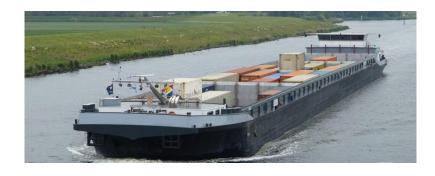

## Brokerage

| Name:            | CONTAINER VESSEL INLAND "RIJN" / 02330203                                                                      |
|------------------|----------------------------------------------------------------------------------------------------------------|
| Built:           | 2008 – Hull from China complete delivery Hendricks Shipping                                                    |
| Tonnage:         | 5200 / 421 TEU                                                                                                 |
| M3:              | 7250 M3                                                                                                        |
| Dimensions:      | 135.00 x 14.20 x 3.80m                                                                                         |
| Cargo area:      | 1 -3                                                                                                           |
| Denn hight:      | 1.40m                                                                                                          |
| Hatch covers:    | None                                                                                                           |
| Floor:           | Steel                                                                                                          |
| Engine-s:        | 2x Mitsubishi 1278 HP / 62.000 Hours /top overhauled at 40 k hours                                             |
| Rudders:         | 4 Hydraulic De Waal Stuwa                                                                                      |
| Bow-thruster:    | Veth Jet 2 x 1300 m / 2x Scania 571 HP KW/ overhauled 2024                                                     |
| Generators:      | 2x John Deere 97 kva / 1x John Deere 85 Kva / built 2018                                                       |
| Winches:         | Standard equipment Dyvler/ complete                                                                            |
| Car Crane:       | Yes 18m                                                                                                        |
| Wheelhouse:      | Allu De Mooy, 8,7m high for 5 layers containers.                                                               |
| Max height:      | 6.95m / ballast in container dummy front and back                                                              |
| Nautical:        | Complete Alphatron                                                                                             |
| Deckhouse front: | 2 deck house area, mess room, kitchen, 4 bedrooms, 2 bathrooms, one toilet and one shower.                     |
| Deckhouse aft:   | 1 deck house area, mess room, kitchen, 1 bedrooms, 1 bathroom, one toilet and one shower plus airco.           |
| General:         | Vessel ready for sale, state of the vessel is acceptable, also ready for 10.000 DWT to carry with more barges. |
|                  |                                                                                                                |