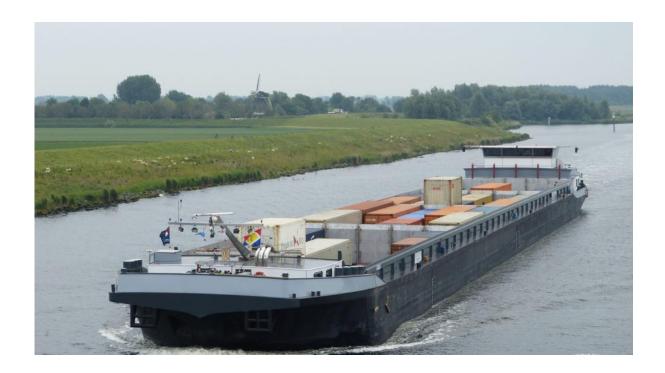

## Brokerage

| Name:            | CONTAINER VESSEL INLAND "RIJN" / 02330203                                                                      |
|------------------|----------------------------------------------------------------------------------------------------------------|
| Built:           | 2008 – Hull from China complete delivery Hendricks Shipping                                                    |
| Tonnage:         | 5200 / 421 TEU                                                                                                 |
| M3:              | 7250 M3                                                                                                        |
| Dimensions:      | 135.00 x 14.20 x 3.80m                                                                                         |
| Cargo area:      | 1 -3                                                                                                           |
| Denn hight:      | 1.40m                                                                                                          |
| Hatch covers:    | None                                                                                                           |
| Floor:           | Steel                                                                                                          |
| Engine-s:        | 2x Mitsubishi 1278 HP / 62.000 Hours /top overhauled at 40 k hours                                             |
| Rudders:         | 4 Hydraulic De Waal Stuwa                                                                                      |
| Bow-thruster:    | Veth Jet 2 x 1300 m / 2x Scania 571 HP KW/ overhauled 2024                                                     |
| Generators:      | 2x John Deere 97 kva / 1x John Deere 85 Kva / built 2018                                                       |
| Winches:         | Standard equipment Dyvler/ complete                                                                            |
| Car Crane:       | Yes 18m                                                                                                        |
| Wheelhouse:      | Allu De Mooy, 8,7m high for 5 layers containers.                                                               |
| Max height:      | 6.95m / ballast in container dummy front and back                                                              |
| Nautical:        | Complete Alphatron                                                                                             |
| Deckhouse front: | 2 deck house area, mess room, kitchen, 4 bedrooms, 2 bathrooms, one toilet and one shower.                     |
| Deckhouse aft:   | 1 deck house area, mess room, kitchen, 1 bedrooms, 1 bathroom, one toilet and one shower plus airco.           |
| General:         | Vessel ready for sale, state of the vessel is acceptable, also ready for 10.000 DWT to carry with more barges. |
|                  |                                                                                                                |