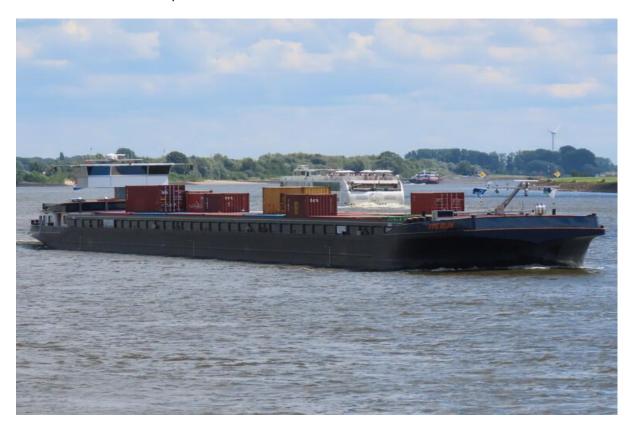

## Brokerage

| Name:            | CONTAINER VESSEL INLAND "RIJN" / 02330203                                                                      |
|------------------|----------------------------------------------------------------------------------------------------------------|
| Built:           | 2008 – Hull from China complete delivery Hendricks Shipping                                                    |
| Tonnage:         | 5200 / 421 TEU                                                                                                 |
| M3:              | 7250 M3                                                                                                        |
| Dimensions:      | 135.00 x 14.20 x 3.80m                                                                                         |
| Cargo area:      | 1 -3                                                                                                           |
| Denn hight:      | 1.40m                                                                                                          |
| Hatch covers:    | None                                                                                                           |
| Floor:           | Steel                                                                                                          |
| Engine-s:        | 2x Mitsubishi 1278 HP / 62.000 Hours /top overhauled at 40 k hours                                             |
| Rudders:         | 4 Hydraulic De Waal Stuwa                                                                                      |
| Bow-thruster:    | Veth Jet 2 x 1300 m / 2x Scania 571 HP KW/ overhauled 2024                                                     |
| Generators:      | 2x John Deere 97 kva / 1x John Deere 85 Kva / built 2018                                                       |
| Winches:         | Standard equipment Dyvler/ complete                                                                            |
| Car Crane:       | Yes 18m                                                                                                        |
| Wheelhouse:      | Allu De Mooy, 8,7m high for 5 layers containers.                                                               |
| Max height:      | 6.95m / ballast in container dummy front and back                                                              |
| Nautical:        | Complete Alphatron                                                                                             |
| Deckhouse front: | 2 deck house area, mess room, kitchen, 4 bedrooms, 2 bathrooms, one toilet and one shower.                     |
| Deckhouse aft:   | 1 deck house area, mess room, kitchen, 1 bedrooms, 1 bathroom, one toilet and one shower plus airco.           |
| General:         | Vessel ready for sale, state of the vessel is acceptable, also ready for 10.000 DWT to carry with more barges. |
|                  |                                                                                                                |