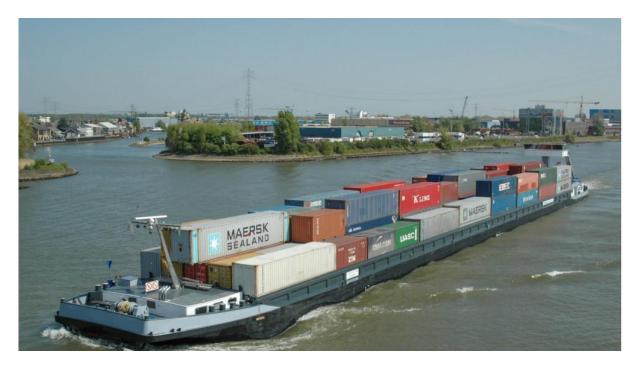

## Brokerage

| Name:            | CONTAINER VESSEL INLAND "RIJN" / 02330203                                                                      |
|------------------|----------------------------------------------------------------------------------------------------------------|
| Built:           | 2008 – Hull from China complete delivery Hendricks Shipping                                                    |
| Tonnage:         | 5200 / 421 TEU                                                                                                 |
| M3:              | 7250 M3                                                                                                        |
| Dimensions:      | 135.00 x 14.20 x 3.80m                                                                                         |
| Cargo area:      | 1 -3                                                                                                           |
| Denn hight:      | 1.40m                                                                                                          |
| Hatch covers:    | None                                                                                                           |
| Floor:           | Steel                                                                                                          |
| Engine-s:        | 2x Mitsubishi 1278 HP / 62.000 Hours /top overhauled at 40 k hours                                             |
| Rudders:         | 4 Hydraulic De Waal Stuwa                                                                                      |
| Bow-thruster:    | Veth Jet 2 x 1300 m / 2x Scania 571 HP KW/ overhauled 2024                                                     |
| Generators:      | 2x John Deere 97 kva / 1x John Deere 85 Kva / built 2018                                                       |
| Winches:         | Standard equipment Dyvler/ complete                                                                            |
| Car Crane:       | Yes 18m                                                                                                        |
| Wheelhouse:      | Allu De Mooy, 8,7m high for 5 layers containers.                                                               |
| Max height:      | 6.95m / ballast in container dummy front and back                                                              |
| Nautical:        | Complete Alphatron                                                                                             |
| Deckhouse front: | 2 deck house area, mess room, kitchen, 4 bedrooms, 2 bathrooms, one toilet and one shower.                     |
| Deckhouse aft:   | 1 deck house area, mess room, kitchen, 1 bedrooms, 1 bathroom, one toilet and one shower plus airco.           |
| General:         | Vessel ready for sale, state of the vessel is acceptable, also ready for 10.000 DWT to carry with more barges. |
|                  |                                                                                                                |