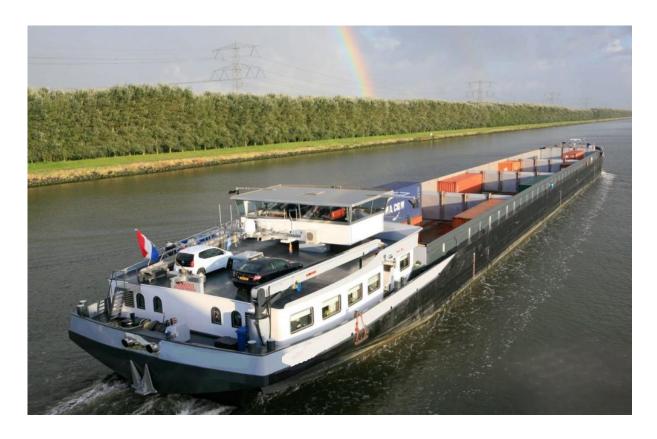

## Brokerage

| Name:            | CONTAINER VESSEL INLAND "RIJN" / 02330203                                                                      |
|------------------|----------------------------------------------------------------------------------------------------------------|
| Built:           | 2008 – Hull from China complete delivery Hendricks Shipping                                                    |
| Tonnage:         | 5200 / 421 TEU                                                                                                 |
| M3:              | 7250 M3                                                                                                        |
| Dimensions:      | 135.00 x 14.20 x 3.80m                                                                                         |
| Cargo area:      | 1 -3                                                                                                           |
| Denn hight:      | 1.40m                                                                                                          |
| Hatch covers:    | None                                                                                                           |
| Floor:           | Steel                                                                                                          |
| Engine-s:        | 2x Mitsubishi 1278 HP / 62.000 Hours /top overhauled at 40 k hours                                             |
| Rudders:         | 4 Hydraulic De Waal Stuwa                                                                                      |
| Bow-thruster:    | Veth Jet 2 x 1300 m / 2x Scania 571 HP KW/ overhauled 2024                                                     |
| Generators:      | 2x John Deere 97 kva / 1x John Deere 85 Kva / built 2018                                                       |
| Winches:         | Standard equipment Dyvler/ complete                                                                            |
| Car Crane:       | Yes 18m                                                                                                        |
| Wheelhouse:      | Allu De Mooy, 8,7m high for 5 layers containers.                                                               |
| Max height:      | 6.95m / ballast in container dummy front and back                                                              |
| Nautical:        | Complete Alphatron                                                                                             |
| Deckhouse front: | 2 deck house area, mess room, kitchen, 4 bedrooms, 2 bathrooms, one toilet and one shower.                     |
| Deckhouse aft:   | 1 deck house area, mess room, kitchen, 1 bedrooms, 1 bathroom, one toilet and one shower plus airco.           |
| General:         | Vessel ready for sale, state of the vessel is acceptable, also ready for 10.000 DWT to carry with more barges. |
|                  |                                                                                                                |